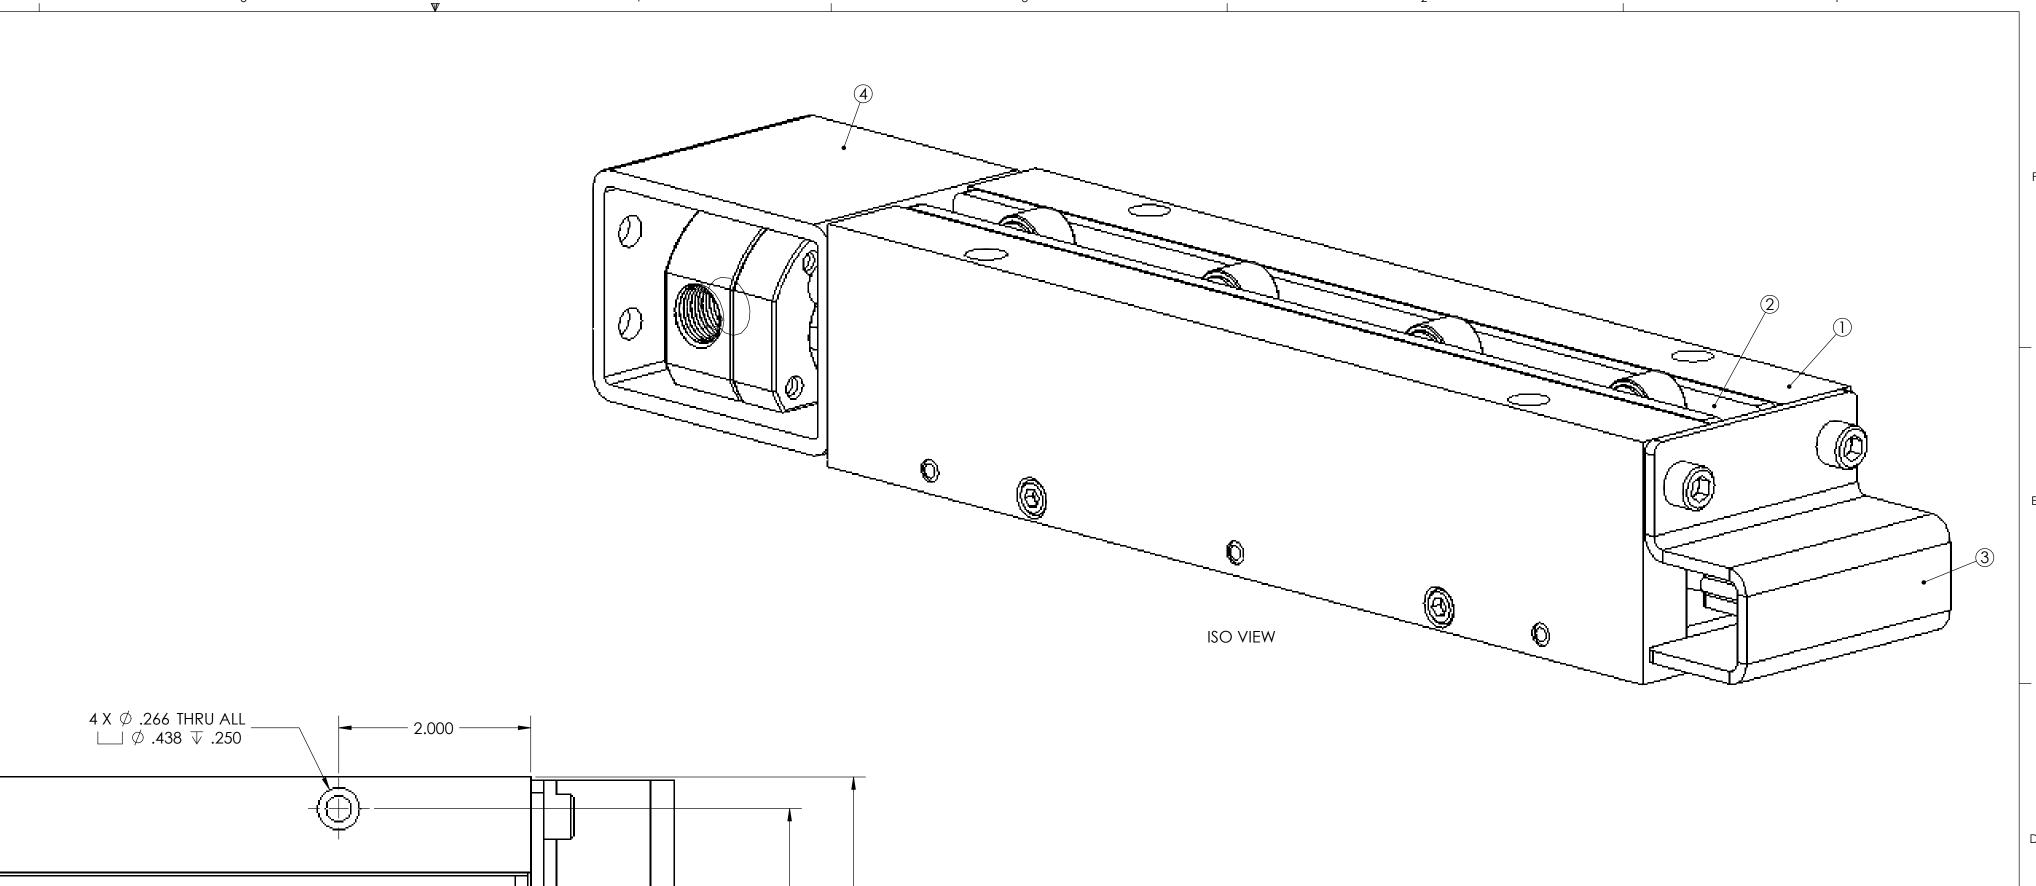

|          | 8           | I               | 7               |
|----------|-------------|-----------------|-----------------|
| ITEM NO. | PART NUMBER | DESCRIPTION     | DTL12-9281/QTY. |
| 1        | DTL12       | frame           | 1               |
| 2        | DTL12-0000  | rail assembly   | 1               |
| 3        | GDA960A2    | end guard       | 1               |
| 4        | TL12AIR4B2  | airbag assembly | 1               |
|          |             |                 |                 |