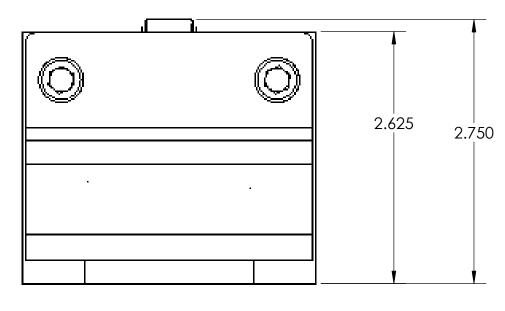

6

2.406 3.063

.328

3

PROPRIETARY AND CONFIDENTIAL

END VIEW

|                                                                                      | UNLESS OTHERWISE SPECIFIED:                                                                                                                  |           | NAME   | DATE     | SELF CONTAINED TEE-LIFT |       |         | TA         |     |
|--------------------------------------------------------------------------------------|----------------------------------------------------------------------------------------------------------------------------------------------|-----------|--------|----------|-------------------------|-------|---------|------------|-----|
|                                                                                      | DIMENSIONS ARE IN INCHES<br>TOLERANCES:<br>FRACTIONAL±1/16<br>ANGULAR: MACH±1° BEND±1°<br>TWO PLACE DECIMAL±.010<br>THREE PLACE DECIMAL±.005 | DRAWN     | G.W.C. | 08-08-05 |                         |       |         |            | 1 ^ |
|                                                                                      |                                                                                                                                              | CHECKED   |        |          | TITLE:                  |       |         |            |     |
|                                                                                      |                                                                                                                                              | ENG APPR. |        |          |                         |       |         |            |     |
|                                                                                      |                                                                                                                                              | MFG APPR. |        |          |                         |       |         |            |     |
| 1897                                                                                 | INTERPRET GEOMETRIC<br>TOLERANCING PER:                                                                                                      | Q.A.      |        |          |                         |       |         |            |     |
| WARDCRAFT                                                                            |                                                                                                                                              | COMMENTS: |        |          |                         |       |         |            |     |
| Div. of McLaughlin Ward & Co.                                                        | MATERIAL                                                                                                                                     |           |        |          | SIZE D                  | DWG.  | NO.     | RE         | V   |
| ONE WARDCRAFT DRIVE<br>SPRING ARBOR, MI 49283<br>ONE (800)782-2779 FAX (517)750-2244 | FINISH                                                                                                                                       |           |        |          | D                       |       | DTL01   |            |     |
| www.wardcraftconveyor.com                                                            |                                                                                                                                              |           |        |          | SCALE                   | : 1:1 | WEIGHT: | SHEET 1 OF | = 1 |
| 2                                                                                    |                                                                                                                                              | I         |        |          | 1                       |       |         |            |     |