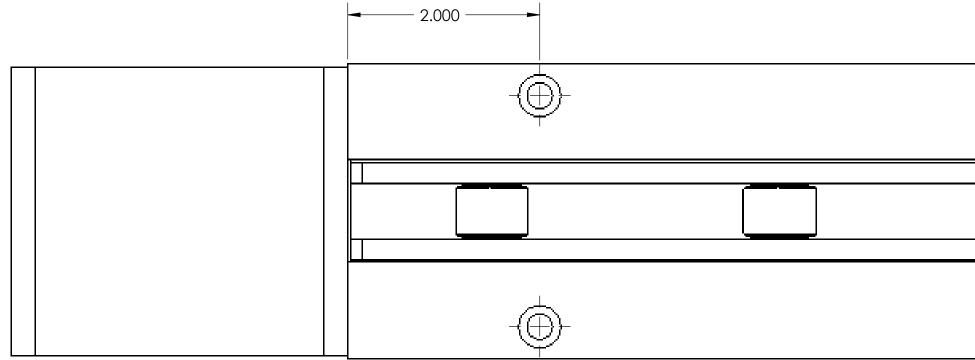

|          | 8           | I               | 7               |
|----------|-------------|-----------------|-----------------|
| ITEM NO. | PART NUMBER | DESCRIPTION     | DTL12-9281/QTY. |
| 1        | DTL12       | frame           | 1               |
| 2        | DTL12-0000  | rail assembly   | 1               |
| 3        | GDA960A2    | end guard       | 1               |
| 4        | TL12AIR4B2  | airbag assembly | 1               |
|          |             |                 |                 |

D

С

8



7

TOP VIEW

 $(\oplus)$ 

5

4



6



2.406 3.063

.328



3

PROPRIETARY AND CONFIDENTIAL

END VIEW

|                                                                                      | UNLESS OTHERWISE SPECIFIED:                                                                                                                  |           | NAME   | DATE     | SELF CONTAINED TEE-LIFT |       |         | TA         |     |
|--------------------------------------------------------------------------------------|----------------------------------------------------------------------------------------------------------------------------------------------|-----------|--------|----------|-------------------------|-------|---------|------------|-----|
|