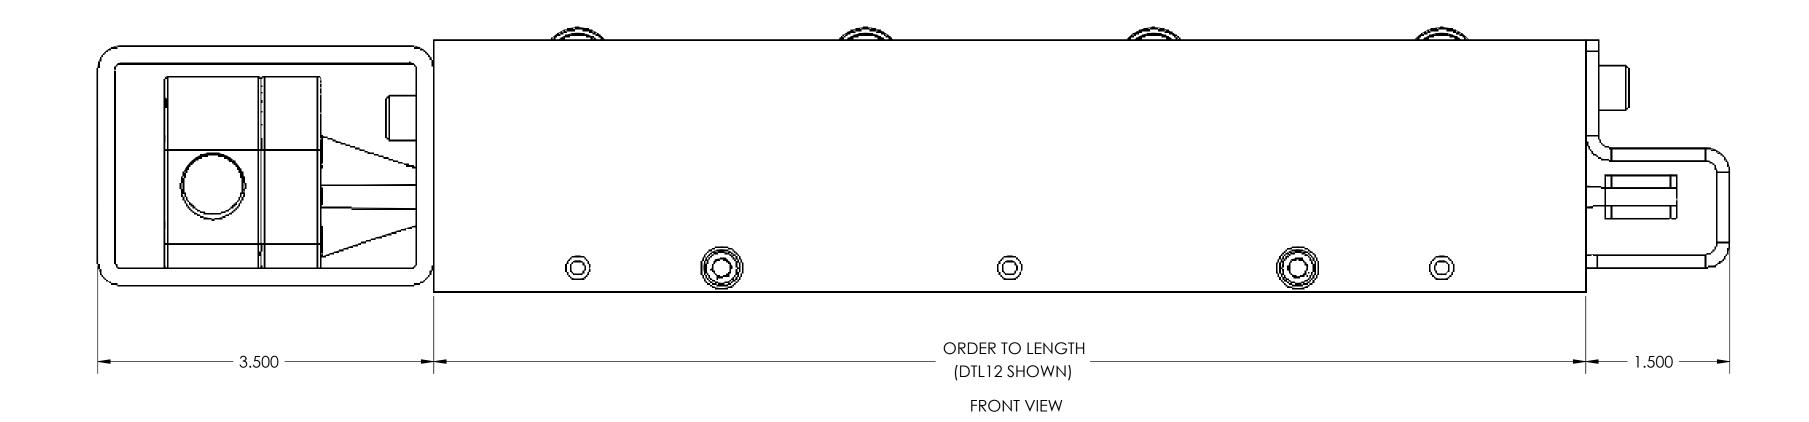

|          | 8           | I               | 7               |
|----------|-------------|-----------------|-----------------|
| ITEM NO. | PART NUMBER | DESCRIPTION     | DTL12-9281/QTY. |
| 1        | DTL12       | frame           | 1               |
| 2        | DTL12-0000  | rail assembly   | 1               |
| 3        | GDA960A2    | end guard       | 1               |
| 4        | TL12AIR4B2  | airbag assembly | 1               |
|          |             |                 |                 |

D

С

8



7

TOP VIEW

 $(\oplus)$ 

5

4



6



2.406 3.063

.328



3

PROPRIETARY AND CONFIDENTIAL

END VIEW

|                                                                                      | UNLESS OTHERWISE SPECIFIED:                                                                                                                  |           | NAME   | DATE     | SELF CONTAINED TEE-LIFT |       |         | TA         |     |
|--------------------------------------------------------------------------------------|----------------------------------------------------------------------------------------------------------------------------------------------|-----------|--------|----------|-------------------------|-------|---------|------------|-----|
|