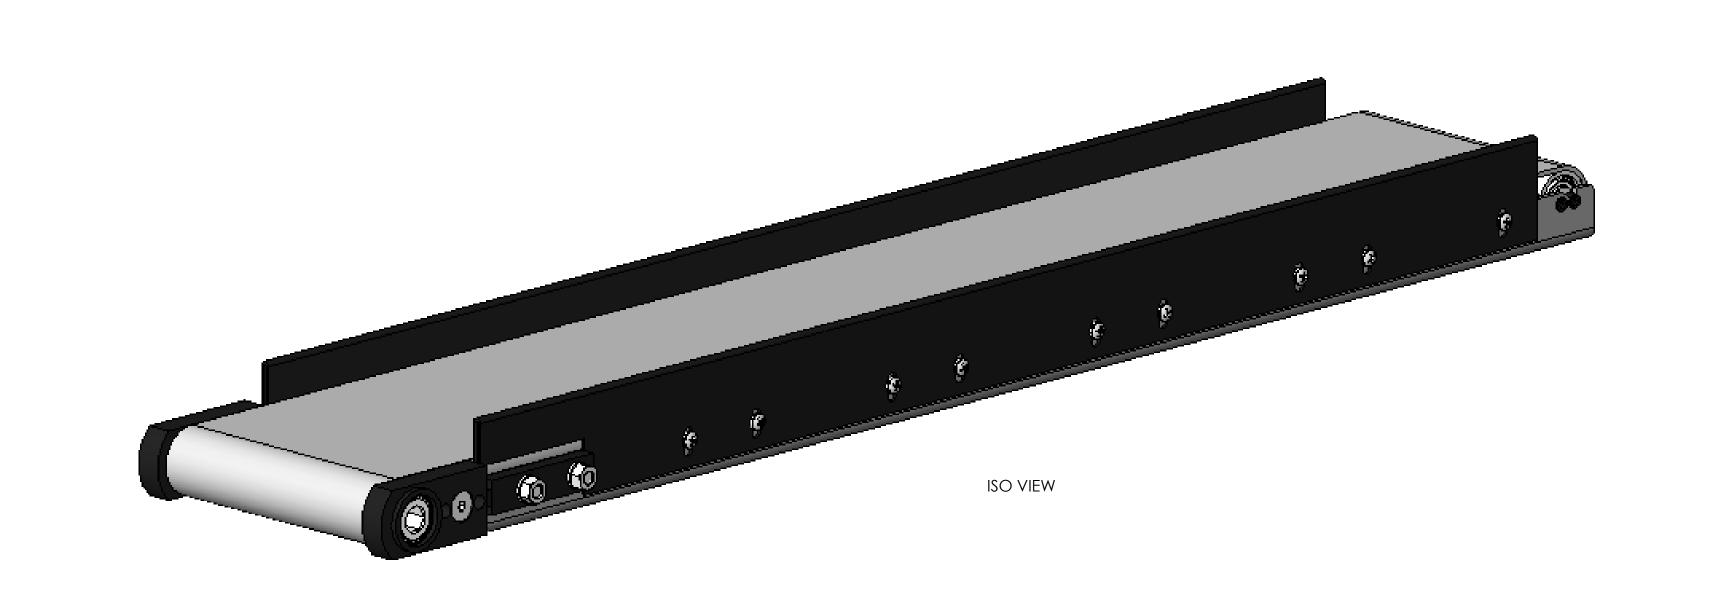

| 1897                          |
|-------------------------------|
| 1097                          |
| WARDCRAFT                     |
| Div. of McLaughlin Ward & Co. |

|             |                                                                                                                           |           |        |          |                    |               | ,   | 1 |
|-------------|---------------------------------------------------------------------------------------------------------------------------|-----------|--------|----------|--------------------|---------------|-----|---|
| UNLESS OTH  | HERWISE SPECIFIED:                                                                                                        |           | NAME   | DATE     | M                  | DULAR SLUG-VA | VOR | Δ |
|             | IMENSIONS ARE IN INCHES DLERANCES: RACTIONAL±1/16 NGULAR: MACH±1° BEND ±1° VO PLACE DECIMAL ±010 IREE PLACE DECIMAL ±.005 | DRAWN     | G.W.C. | 09-07-05 | WODULAK SLUG-VATON |               |     |   |
| -           |                                                                                                                           | CHECKED   |        |          | TITLE:             |               |     |   |
|             |                                                                                                                           | ENG APPR. |        |          | 1" HIGH SIDE       |               |     |   |
| THREE PLAC  |                                                                                                                           | MFG APPR. |        |          |                    |               |     |   |
|             | INTERPRET GEOMETRIC                                                                                                       |           |        |          |                    |               |     |   |
| TOLERANCING | LERANCING PER:                                                                                                            | COMMENTS: |        |          |                    |               | ļ   |   |
| MATERIAL    | MATERIAL                                                                                                                  |           |        |          | SIZE               | DWG. NO.      | REV |   |