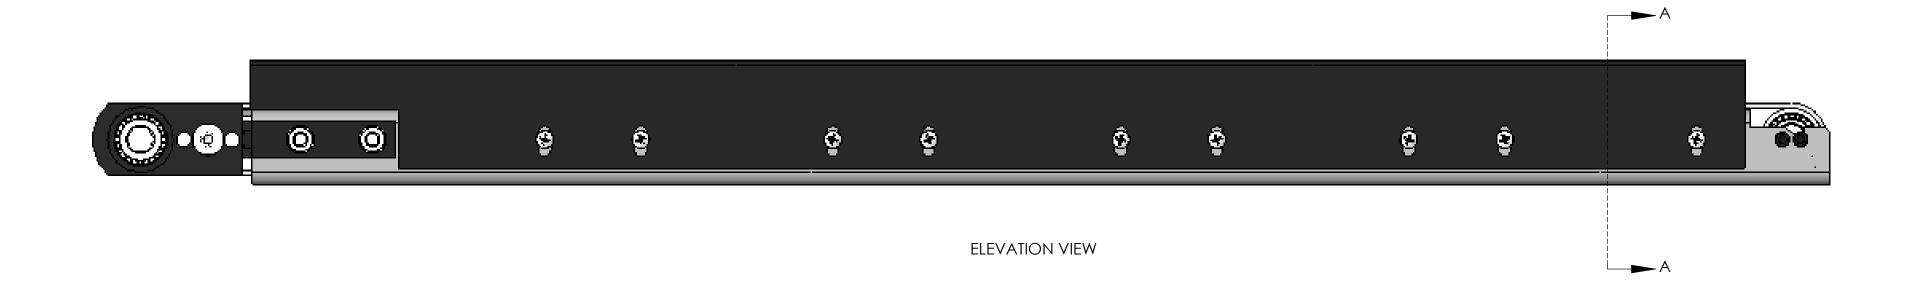

| 1897                          |
|-------------------------------|
| 1097                          |
| WARDCRAFT                     |
| Div. of McLaughlin Ward & Co. |

|             |                                                                                                                           |           |        |          |                    |               | ,   | 1 |
|-------------|---------------------------------------------------------------------------------------------------------------------------|-----------|--------|----------|--------------------|---------------|-----|---|
| UNLESS OTH  | HERWISE SPECIFIED:                                                                                                        |           | NAME   | DATE     | M                  | DULAR SLUG-VA | VOR | Δ |
|             | IMENSIONS ARE IN INCHES DLERANCES: RACTIONAL±1/16 NGULAR: MACH±1° BEND ±1° VO PLACE DECIMAL ±010 IREE PLACE DECIMAL ±.005 | DRAWN     | G.W.C. | 09-07-05 | WODULAK SLUG-VATON |               |     |   |
| -           |                                                                                                                           | CHECKED   |        |          | TITLE:             |               |     |   |
|             |                                                                                                                           | ENG APPR. |        |          | 1" HIGH SIDE       |               |     |   |
| THREE PLAC  |                                                                                                                           | MFG APPR. |        |          |                    |               |     |   |
|             | INTERPRET GEOMETRIC                                                                                                       |           |        |          |                    |               |     |   |
| TOLERANCING | LERANCING PER:                                                                                                            | COMMENTS: |        |          |                    |               | ļ   |   |
| MATERIAL    | MATERIAL                                                                                                                  |           |        |          | SIZE               | DWG. NO.      | REV |   |