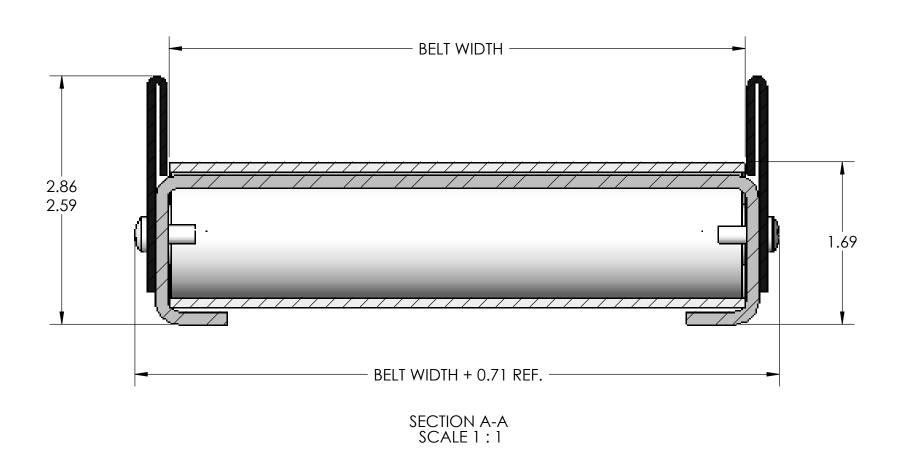

| 1897                          |
|-------------------------------|
| 1097                          |
| WARDCRAFT                     |
| Div. of McLaughlin Ward & Co. |

|             |                                                                                                                           |           |        |          |                    |               | ,   | 1 |
|-------------|---------------------------------------------------------------------------------------------------------------------------|-----------|--------|----------|--------------------|---------------|-----|---|
| UNLESS OTH  | HERWISE SPECIFIED:                                                                                                        |           | NAME   | DATE     | M                  | DULAR SLUG-VA | VOR | Δ |
|             | IMENSIONS ARE IN INCHES DLERANCES: RACTIONAL±1/16 NGULAR: MACH±1° BEND ±1° VO PLACE DECIMAL ±010 IREE PLACE DECIMAL ±.005 | DRAWN     | G.W.C. | 09-07-05 | WODULAK SLUG-VATON |               |     |   |
| -           |                                                                                                                           | CHECKED   |        |          | TITLE:             |               |     |   |
|             |                                                                                                                           | ENG APPR. |        |          | 1" HIGH SIDE       |               |     |   |
| THREE PLAC  |                                                                                                                           | MFG APPR. |        |          |                    |               |     |   |
|             | INTERPRET GEOMETRIC                                                                                                       |           |        |          |                    |               |     |   |
| TOLERANCING | LERANCING PER:                                                                                                            | COMMENTS: |        |          |                    |               | ļ   |   |
| MATERIAL    | MATERIAL                                                                                                                  |           |        |          | SIZE               | DWG. NO.      | REV |   |