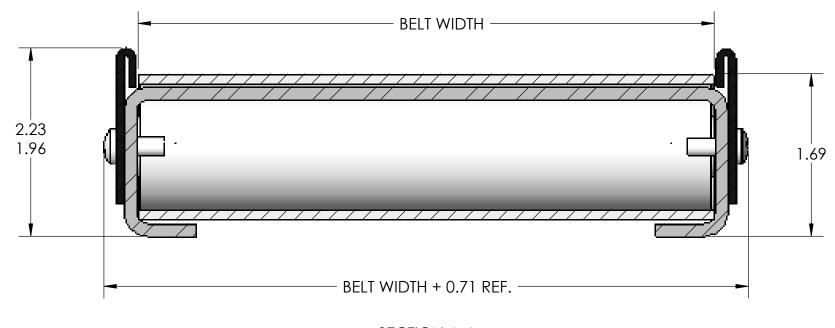

## SECTION A-A SCALE 1 : 1

5

|                |   |   |   |   |   |   |   | _ |
|----------------|---|---|---|---|---|---|---|---|
| Ŷ              | ê | Ŷ | Ŷ | ŝ | ê | Ŷ | ĝ |   |
|                |   |   |   |   |   |   |   |   |
| ELEVATION VIEW |   |   |   |   |   |   | A |   |